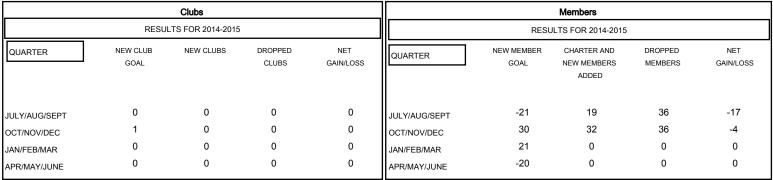

## MONTHLY MEMBERSHIP PROGRESS REPORT

District 20 O

Results as of: 12/31/2014

## GMT: ED LECIUS LOCATION NEW YORK GMT CA 1



## GOALS AND ACTUAL NEW CLUBS CUMULATIVE



## GOALS AND ACTUAL MEMBERS CUMULATIVE



| DROPPED CLUBS: 0 |    | 21 CLUBS OF 56 ADDED 1 OR MORE<br>NEW MEMBERS | GENDER DISTRIBUTION  MALE 1,019 (65.45%) |              |     |
|------------------|----|-----------------------------------------------|------------------------------------------|--------------|-----|
| DROPPED MEMBERS  |    |                                               | FEMALE                                   | 538 (34.55%) |     |
| DECEASED         | 8  | CLICK HERE FOR HEALTH  ASSESSMENT DATA        | FAMILY UNIT MEMBERS                      |              | 396 |
| CLUB CANCELLED   | 0  |                                               |                                          |              |     |
| OTHER            | 6