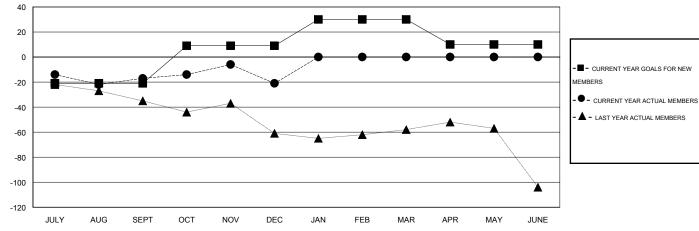

## GOALS AND ACTUAL MEMBERS CUMULATIVE

| DROPPED CLUBS: 0 |    | 21 CLUBS OF 56 ADDED 1 OR MORE<br>NEW MEMBERS | GENDER DISTRIBUTION  MALE 1,019 (65.45%) |              |     |
|------------------|----|-----------------------------------------------|------------------------------------------|--------------|-----|
| DROPPED MEMBERS  |    |                                               | FEMALE                                   | 538 (34.55%) |     |
| DECEASED         | 8  | CLICK HERE FOR HEALTH  ASSESSMENT DATA        | FAMILY UNIT MEMBERS                      |              | 396 |
| CLUB CANCELLED   | 0  |                                               |                                          |              |     |
| OTHER            | 64 |                                               | HEAD OF HOUSEHOLD                        |              | 192 |
| TOTAL            | 72 |                                               | NON-HEAD OF HOUSEHO                      | LD           | 204 |